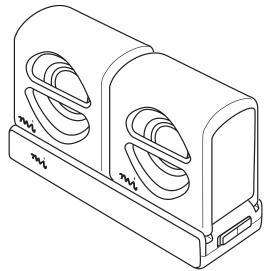

## Portable Speakers (MM550MF)

We supply (package contents):

- 2 satellite speakers
- Power base
- Connector clip
- Travel case
- USB power cable
- 2 speaker cables
- · Quick installation guide
- Warranty

Portable Speakers (MM550MF)

Page 2